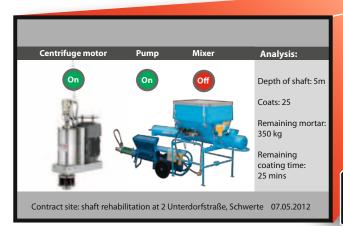

## The latest development using touchscreen with integrated Smartwire facilitates:

setting up and operating the process, monitoring, plotting and recording all stages. Data are stored and a read-out can be produced.

Optimisation of the cleaning and coating procedures with simultaneous monitoring of all electrical components gives you total command of site operations. You are in a position to provide your client with a precise record of cleaning and coating times, depth of shaft and quantity of mortar used for each shaft.