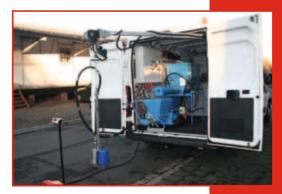

## Automated shaft coating by the M-COATING process using the highest level automation.

Optimisation of the cleaning and coating procedures with simultaneous monitoring of all electrical components gives you total command of site operations. You are in a position to provide your client with a precise record of cleaning and coating times, depth of shaft and quantity of mortar used for each shaft.